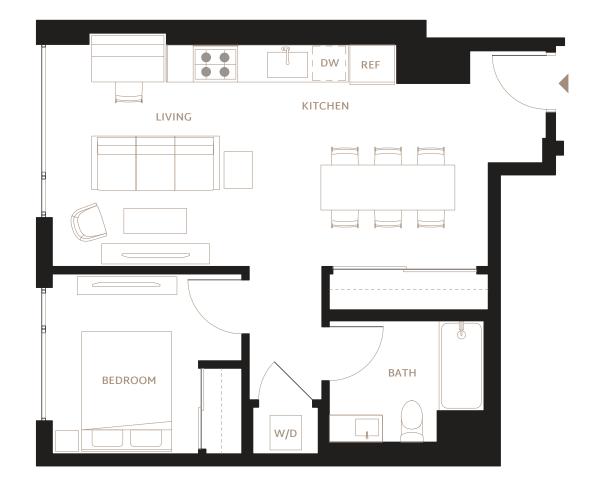

## 1 BEDROOM / 1 BATH **INTERIOR:** 639 SF

FLOORS: 2 - PH

- Grey Oak Harwood-Style Flooring
- · Oversized or Floor-to-Ceiling Windows
- · City Views / Southern Bay Views
- · Balconies or Terraces in Select Homes
- · Keyless Entry System with Mobile Access
- HDTV & High-Speed Internet
- LG Stacking Washer and Dryer

## **KITCHEN**

- · GE Appliance Suite (Electric Range, Oven, Refrigerator with Icemaker)
- Microwave and Integrated Hood
- · Custom-Panel Dishwasher
- · Cleaf Italian Cabinetry with Lighting
- · Caesarstone Countertops
- Herringbone Tile Backsplash

## **BATHROOM**

- · Gruppo Frati Italian Floating Vanity
- · Quartz Countertops
- · Toto and Delta Fixtures
- · Tiled Bathtub and Shower

RENTPRISM.com