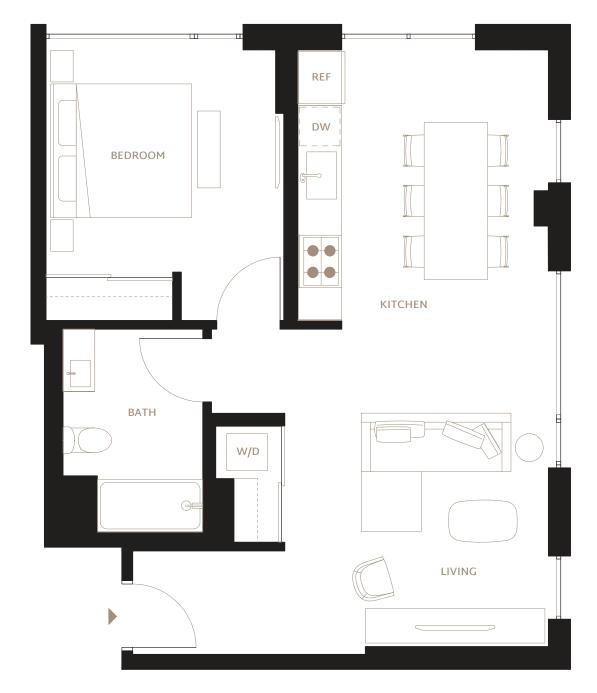

## A4

1 BEDROOM / 1 BATH INTERIOR: 721 SF

**FLOORS:** 3 - 11

- Grey Oak Harwood-Style Flooring
- Oversized or Floor-to-Ceiling Windows
- City Views / Southern Bay Views
- · Balconies or Terraces in Select Homes
- · Keyless Entry System with Mobile Access
- HDTV & High-Speed Internet
- LG Stacking Washer and Dryer

## **KITCHEN**

- GE Appliance Suite (Electric Range, Oven, Refrigerator with Icemaker)
- Microwave and Integrated Hood
- · Custom-Panel Dishwasher
- Cleaf Italian Cabinetry with Lighting
- Caesarstone Countertops
- Herringbone Tile Backsplash

## **BATHROOM**

- Gruppo Frati Italian Floating Vanity
- · Quartz Countertops
- · Toto and Delta Fixtures
- · Tiled Bathtub and Shower

RENTPRISM.com