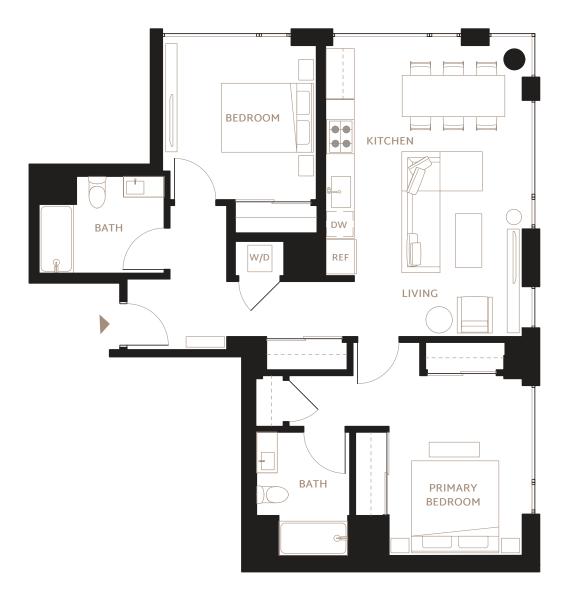

## B10 2 BEDROOM / 2 BAT INTERIOR: 1,032 SF FLOORS: PH

2 BEDROOM / 2 BATH

FLOORS: PH

- Grey Oak Harwood-Style Flooring
- · Oversized or Floor-to-Ceiling Windows
- · City Views / Southern Bay Views
- · Balconies or Terraces in Select Homes
- · Keyless Entry System with Mobile Access
- HDTV & High-Speed Internet
- · LG Stacking Washer and Dryer

## **KITCHEN**

- · GE Appliance Suite (Electric Range, Oven, Refrigerator with Icemaker)
- Microwave and Integrated Hood
- · Custom-Panel Dishwasher
- · Cleaf Italian Cabinetry with Lighting
- · Caesarstone Countertops
- Herringbone Tile Backsplash

## **BATHROOM**

- · Gruppo Frati Italian Floating Vanity
- · Quartz Countertops
- · Toto and Delta Fixtures
- · Tiled Bathtub and Shower

Golden Gate Ave

RENTPRISM.com