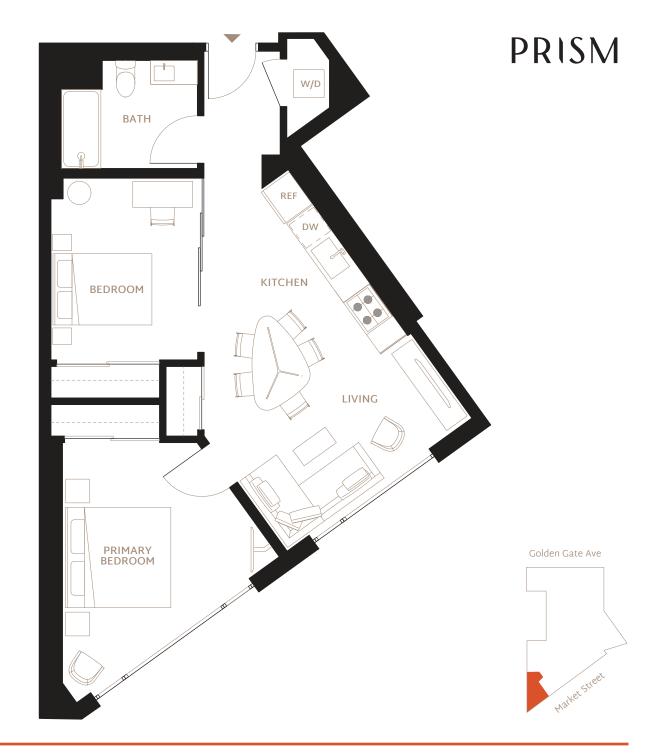

## BATHROOM

- Gruppo Frati Italian Floating Vanity
- Quartz Countertops
- Toto and Delta Fixtures
- Tiled Bathtub and Shower

Floor plans are drawn to varying scales to maximize visibility when printed. The floor plans, elevations, renderings, features, finishes and specifications are subject to change at any time. Square footage or floor areas shown in any marketing or other materials is approximate and may be more or less than the actual size. These materials should not be relied upon as representations, express or implied. The developer reserves the right to change floor plans, elevations, features, finishes and specifications at any time, without prior notice.