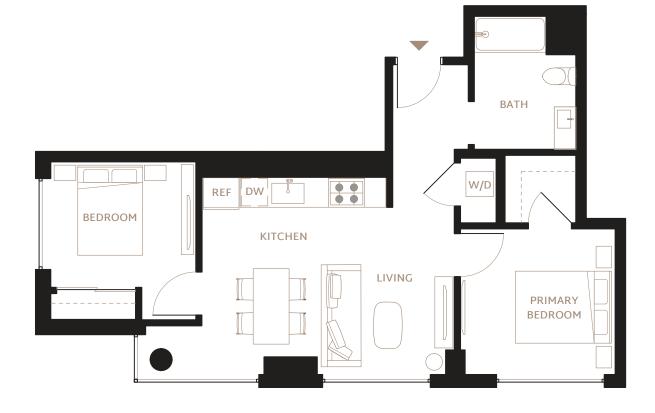

## PRISM



- Grey Oak Harwood-Style Flooring
- Oversized or Floor-to-Ceiling Windows
- City Views / Southern Bay Views
- Balconies or Terraces in Select Homes
- Keyless Entry System with Mobile Access
- HDTV & High-Speed Internet
- LG Stacking Washer and Dryer

## KITCHEN

- GE Appliance Suite (Electric Range, Oven, Refrigerator with Icemaker)
- Microwave and Integrated Hood
- Custom-Panel Dishwasher
- Cleaf Italian Cabinetry with Lighting
- Caesarstone Countertops
- Herringbone Tile Backsplash

## BATHROOM

- Gruppo Frati Italian Floating Vanity
- Quartz Countertops
- Toto and Delta Fixtures
- Tiled Bathtub and Shower









Floor plans are drawn to varying scales to maximize visibility when printed. The floor plans, elevations, renderings, features, finishes and specifications are subject to change at any time. Square footage or floor areas shown in any marketing or other materials is approximate and may be more or less than the actual size. These materials should not be relied upon as representations, express or implied. The developer reserves the right to change floor plans, elevations, features, finishes and specifications at any time, without prior notice.