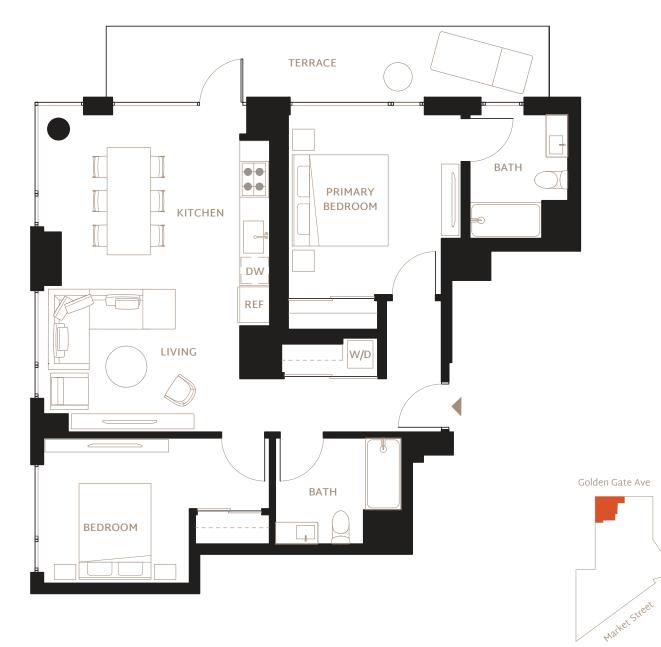

## PRISM



- Grey Oak Harwood-Style Flooring
- Oversized or Floor-to-Ceiling Windows
- City Views / Southern Bay Views
- Balconies or Terraces in Select Homes
- Keyless Entry System with Mobile Access
- HDTV & High-Speed Internet
- LG Stacking Washer and Dryer

## KITCHEN

- GE Appliance Suite (Electric Range, Oven, Refrigerator with Icemaker)
- Microwave and Integrated Hood
- Custom-Panel Dishwasher
- Cleaf Italian Cabinetry with Lighting
- Caesarstone Countertops
- Herringbone Tile Backsplash

## BATHROOM

- Gruppo Frati Italian Floating Vanity
- Quartz Countertops
- Toto and Delta Fixtures
- Tiled Bathtub and Shower



RENTPRISM.com



Floor plans are drawn to varying scales to maximize visibility when printed. The floor plans, elevations, renderings, features, finishes and specifications are subject to change at any time. Square footage or floor areas shown in any marketing or other materials is approximate and may be more or less than the actual size. These materials should not be relied upon as representations, express or implied. The developer reserves the right to change floor plans, elevations, features, finishes and specifications at express or implied.