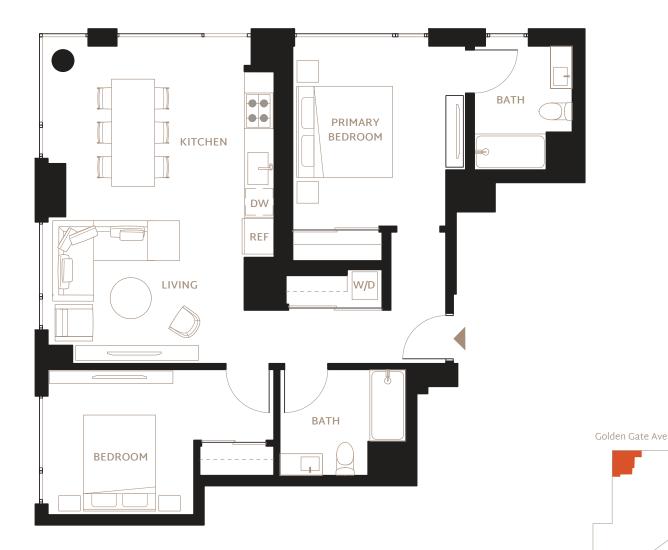

- Grey Oak Harwood-Style Flooring
- Oversized or Floor-to-Ceiling Windows
- City Views / Southern Bay Views
- Balconies or Terraces in Select Homes
- Keyless Entry System with Mobile Access
- HDTV & High-Speed Internet
- LG Stacking Washer and Dryer

## KITCHEN

- GE Appliance Suite (Electric Range, Oven, Refrigerator with Icemaker)
- Microwave and Integrated Hood
- Custom-Panel Dishwasher
- Cleaf Italian Cabinetry with Lighting
- Caesarstone Countertops
- Herringbone Tile Backsplash

## BATHROOM

- Gruppo Frati Italian Floating Vanity
- Quartz Countertops
- Toto and Delta Fixtures
- Tiled Bathtub and Shower





MaketStreet

Floor plans are drawn to varying scales to maximize visibility when printed. The floor plans, elevations, renderings, features, finishes and specifications are subject to change at any time. Square footage or floor areas shown in any marketing or other materials is approximate and may be more or less than the actual size. These materials should not be relied upon as representations, express or implied. The developer reserves the right to change floor plans, elevations, features, finishes and specifications at any time, without prior notice.