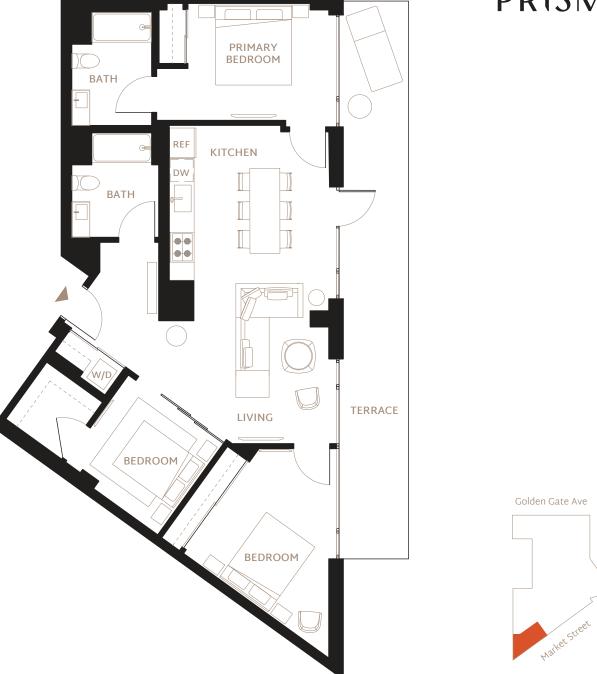

## PRISM

- Grey Oak Harwood-Style Flooring
- Oversized or Floor-to-Ceiling Windows
- City Views / Southern Bay Views
- Balconies or Terraces in Select Homes
- Keyless Entry System with Mobile Access
- HDTV & High-Speed Internet
- LG Stacking Washer and Dryer