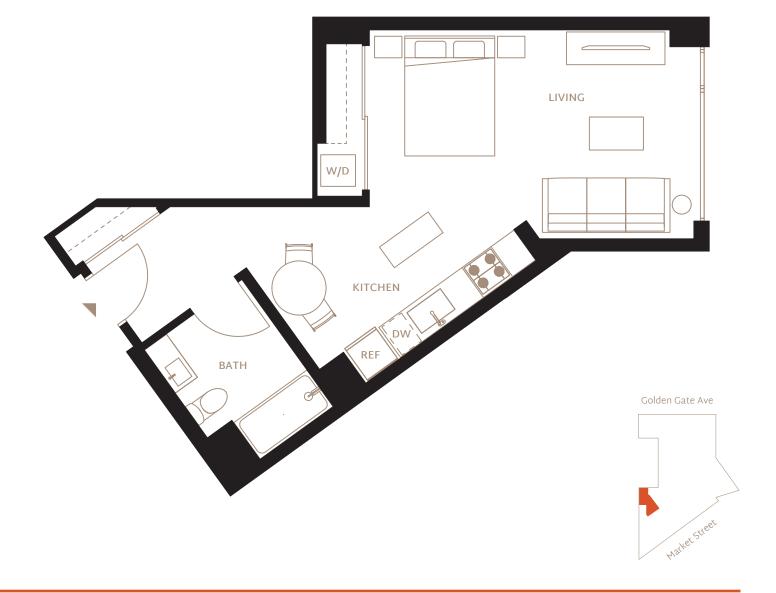

## STUDIO / 1 BATH **INTERIOR:** 506 SF FLOORS: 2 - PH

- Grey Oak Harwood-Style Flooring
- · Oversized or Floor-to-Ceiling Windows
- · City Views / Southern Bay Views
- Balconies or Terraces in Select Homes
- · Keyless Entry System with Mobile Access
- HDTV & High-Speed Internet
- LG Stacking Washer and Dryer

## **KITCHEN**

- · GE Appliance Suite (Electric Range, Oven, Refrigerator with Icemaker)
- Microwave and Integrated Hood
- · Custom-Panel Dishwasher
- · Cleaf Italian Cabinetry with Lighting
- · Caesarstone Countertops
- Herringbone Tile Backsplash

## **BATHROOM**

- · Gruppo Frati Italian Floating Vanity
- · Quartz Countertops
- · Toto and Delta Fixtures
- · Tiled Bathtub and Shower