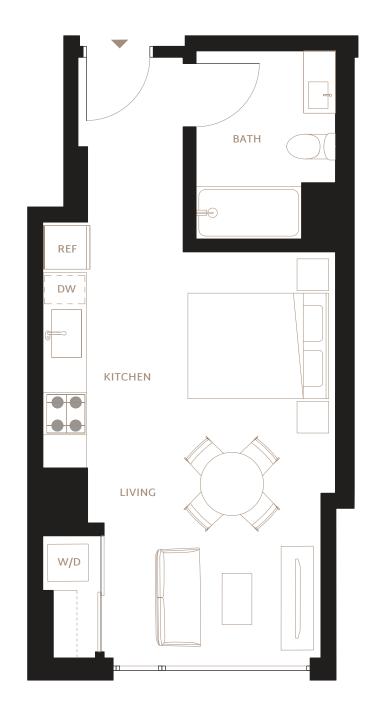

## STUDIO / 1 BATH INTERIOR: 422 SF FLOORS: 2 - 11

- · Grey Oak Harwood-Style Flooring
- · Oversized or Floor-to-Ceiling Windows
- · City Views / Southern Bay Views
- · Balconies or Terraces in Select Homes
- · Keyless Entry System with Mobile Access
- HDTV & High-Speed Internet
- LG Stacking Washer and Dryer

## **KITCHEN**

- · GE Appliance Suite (Electric Range, Oven, Refrigerator with Icemaker)
- Microwave and Integrated Hood
- · Custom-Panel Dishwasher
- · Cleaf Italian Cabinetry with Lighting
- · Caesarstone Countertops
- Herringbone Tile Backsplash

## **BATHROOM**

- · Gruppo Frati Italian Floating Vanity
- · Quartz Countertops
- · Toto and Delta Fixtures
- · Tiled Bathtub and Shower