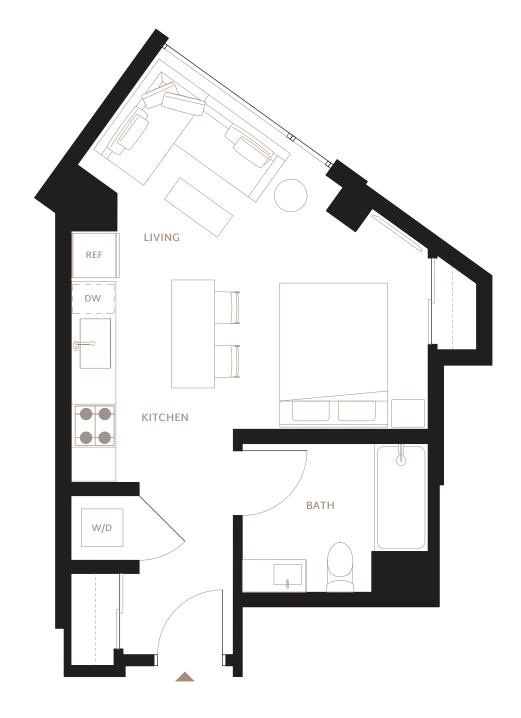

STUDIO / 1 BATH **INTERIOR:** 400 SF

FLOORS: 2 - PH

- Grey Oak Harwood-Style Flooring
- · Oversized or Floor-to-Ceiling Windows
- · City Views / Southern Bay Views
- · Balconies or Terraces in Select Homes
- · Keyless Entry System with Mobile Access
- HDTV & High-Speed Internet
- LG Stacking Washer and Dryer