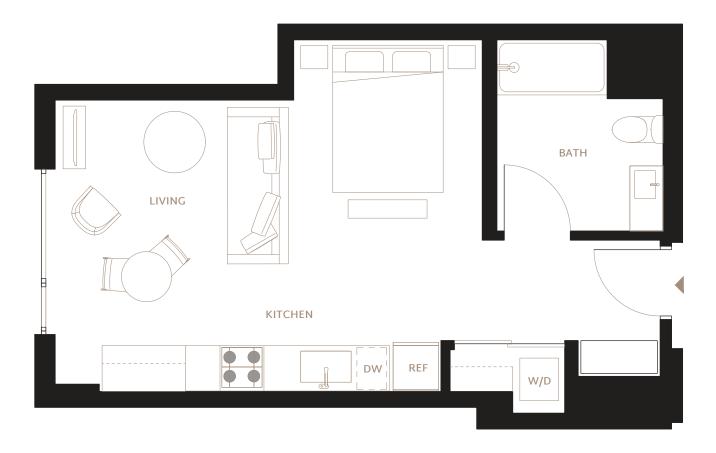

## STUDIO / 1 BATH INTERIOR: 453 SF FLOORS: 6 - PH

- Grey Oak Harwood-Style Flooring
- Oversized or Floor-to-Ceiling Windows
- · City Views / Southern Bay Views
- · Balconies or Terraces in Select Homes
- · Keyless Entry System with Mobile Access
- HDTV & High-Speed Internet
- LG Stacking Washer and Dryer

## **KITCHEN**

- GE Appliance Suite (Electric Range, Oven, Refrigerator with Icemaker)
- Microwave and Integrated Hood
- · Custom-Panel Dishwasher
- · Cleaf Italian Cabinetry with Lighting
- · Caesarstone Countertops
- Herringbone Tile Backsplash

## **BATHROOM**

- Gruppo Frati Italian Floating Vanity
- · Quartz Countertops
- · Toto and Delta Fixtures
- · Tiled Bathtub and Shower

RENTPRISM.com