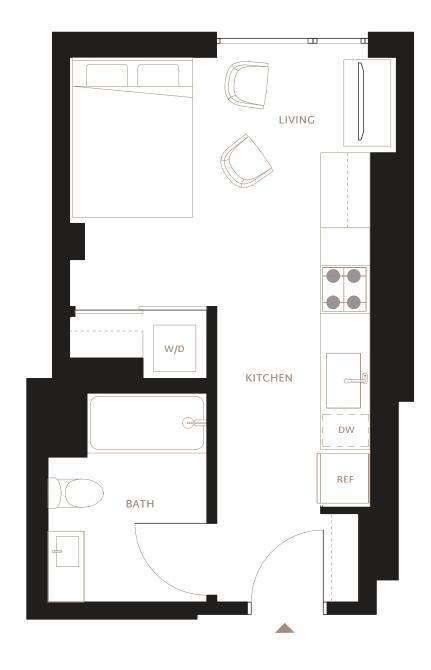

## STUDIO / 1 BATH INTERIOR: 341 SF

**FLOORS:** 3 - 5

- Grey Oak Harwood-Style Flooring
- Oversized or Floor-to-Ceiling Windows
- City Views / Southern Bay Views
- · Balconies or Terraces in Select Homes
- · Keyless Entry System with Mobile Access
- HDTV & High-Speed Internet
- LG Stacking Washer and Dryer

### **KITCHEN**

- GE Appliance Suite (Electric Range, Oven, Refrigerator with Icemaker)
- Microwave and Integrated Hood
- · Custom-Panel Dishwasher
- · Cleaf Italian Cabinetry with Lighting
- · Caesarstone Countertops
- Herringbone Tile Backsplash

## **BATHROOM**

- · Gruppo Frati Italian Floating Vanity
- · Quartz Countertops
- · Toto and Delta Fixtures
- · Tiled Bathtub and Shower