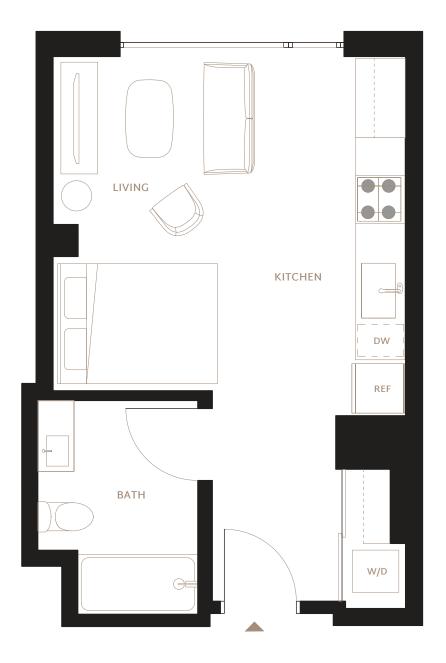

## **PRISM**

STUDIO / 1 BATH **INTERIOR:** 373 SF

**FLOORS:** 3 - 11

- Grey Oak Harwood-Style Flooring
- · Oversized or Floor-to-Ceiling Windows
- · City Views / Southern Bay Views
- · Balconies or Terraces in Select Homes
- · Keyless Entry System with Mobile Access
- HDTV & High-Speed Internet
- LG Stacking Washer and Dryer

## **KITCHEN**

- · GE Appliance Suite (Electric Range, Oven, Refrigerator with Icemaker)
- Microwave and Integrated Hood
- · Custom-Panel Dishwasher
- · Cleaf Italian Cabinetry with Lighting
- · Caesarstone Countertops
- Herringbone Tile Backsplash

## **BATHROOM**

- · Gruppo Frati Italian Floating Vanity
- · Quartz Countertops
- · Toto and Delta Fixtures
- · Tiled Bathtub and Shower

RENTPRISM.com