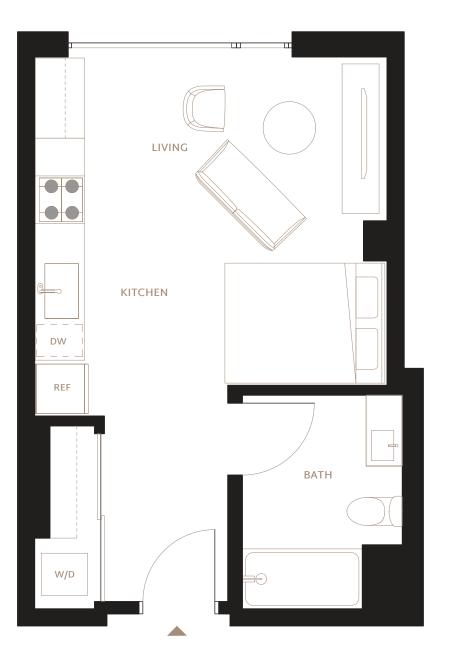

## RENTPRISM.com

Floor plans are drawn to varying scales to maximize visibility when printed. The floor plans, elevations, renderings, features, finishes and specifications are subject to change at any time. Square footage or floor areas shown in any marketing or other materials is approximate and may be more or less than the actual size. These materials should not be relied upon as representations, express or implied. The developer reserves the right to change floor plans, elevations, features, finishes and specifications at any time, without prior notice.